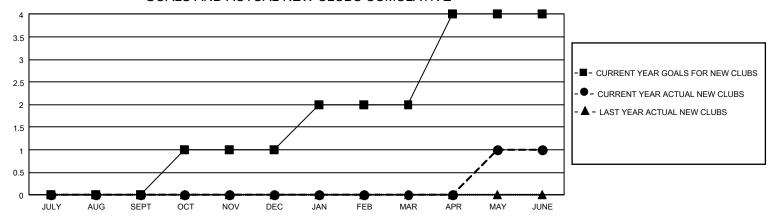

## GOALS AND ACTUAL NEW CLUBS CUMULATIVE

## GMT Constitutional Area 8, Group C

REPORT DOES NOT INCLUDE CLUBS IN UNDISTRICTED AREAS.

| Clubs                 |               |           |               | Members               |                         |                         |                                                    |
|-----------------------|---------------|-----------|---------------|-----------------------|-------------------------|-------------------------|----------------------------------------------------|
| RESULTS FOR 2021-2022 |               |           |               | RESULTS FOR 2021-2022 |                         |                         |                                                    |
| QUARTER               | NEW CLUB GOAL | NEW CLUBS | DROPPED CLUBS | QUARTER MEN           | MBER GROWTH NET<br>GOAL | MEMBER GROWTH<br>ACTUAL | DROPPED MEMBERS<br>ACTUAL (including<br>transfers) |
| JULY/AUG/SEPT         | 0             | 0         | 4             | JULY/AUG/SEPT         | 50                      | 65                      | 50                                                 |
| OCT/NOV/DEC           | 3             | 0         | 0             | OCT/NOV/DEC           | 50                      | 86                      | 94                                                 |
| JAN/FEB/MAR           | 3             | 0         | 0             | JAN/FEB/MAR           | 60                      | 75                      | 58                                                 |
| APR/MAY/JUNE          | 6             | 1         | 1             | APR/MAY/JUNE          | 60                      | 171                     | 140                                                |