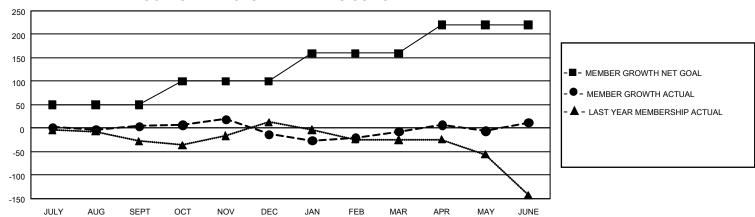

## GOALS AND ACTUAL MEMBERS CUMULATIVE

| DROPPED CLUBS: 5 |     | 87 CLUBS OF 127 ADDED 1 OR<br>MORE NEW MEMBERS | GENDER DISTRIBUTION                |                |  |
|------------------|-----|------------------------------------------------|------------------------------------|----------------|--|
|                  |     |                                                | MALE                               | 1,043 (52.68%) |  |
|                  |     |                                                | FEMALE                             | 937 (47.32%)   |  |
| DROPPED MEMBERS  |     |                                                | NON BINARY                         | 0 (0.00%)      |  |
| DECEASED         | 28  |                                                | PREFER NOT TO ANSWER               | 0 (0.00%)      |  |
| CLUB CANCELLED   | 0   |                                                | TOTAL FAMILY UNIT MEMBERS 530      |                |  |
| OTHER            | 314 | CLICK HERE FOR                                 |                                    |                |  |
| TOTAL            | 342 | CUMULATIVE MEMBERSHIP DATA                     | FAMILY MEMBERS PAYING HALF DUES 27 |                |  |

## GMT Constitutional Area 8, Group C

REPORT DOES NOT INCLUDE CLUBS IN UNDISTRICTED AREAS.

| Clubs                 |               |           |               | Members               |                         |                         |                                                    |
|-----------------------|---------------|-----------|---------------|-----------------------|-------------------------|-------------------------|----------------------------------------------------|
| RESULTS FOR 2021-2022 |               |           |               | RESULTS FOR 2021-2022 |                         |                         |                                                    |
| QUARTER               | NEW CLUB GOAL | NEW CLUBS | DROPPED CLUBS | QUARTER MEN           | MBER GROWTH NET<br>GOAL | MEMBER GROWTH<br>ACTUAL | DROPPED MEMBERS<br>ACTUAL (including<br>transfers) |
| JULY/AUG/SEPT         | 0             | 0         | 4             | JULY/AUG/SEPT         | 50                      | 65                      | 50                                                 |
| OCT/NOV/DEC           | 3             | 0         | 0             | OCT/NOV/DEC           | 50                      | 86                      | 94                                                 |
| JAN/FEB/MAR           | 3             | 0         | 0             | JAN/FEB/MAR           | 60                      | 75                      | 58                                                 |
| APR/MAY/JUNE          | 6             | 1         | 1             | APR/MAY/JUNE          | 60                      | 171                     | 140                                                |